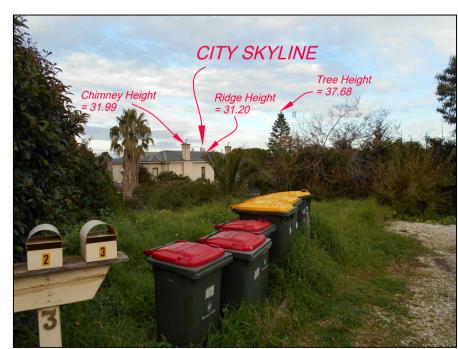

Top of Tree = 39.26

CITY SKYLINE

Gutter Height = 31.81

Photo # 1

EYE LEVEL = 35.00

Photo # 2

EYE LEVEL = 34.70

Photo #3