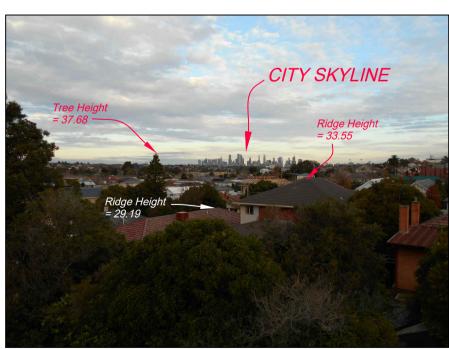

Top of Tree = 39.26

CITY SKYLINE

Gutter Height = 31.81

Photo # 1

EYE LEVEL = 35.00

Photo # 2

EYE LEVEL = 34.70

Photo #3