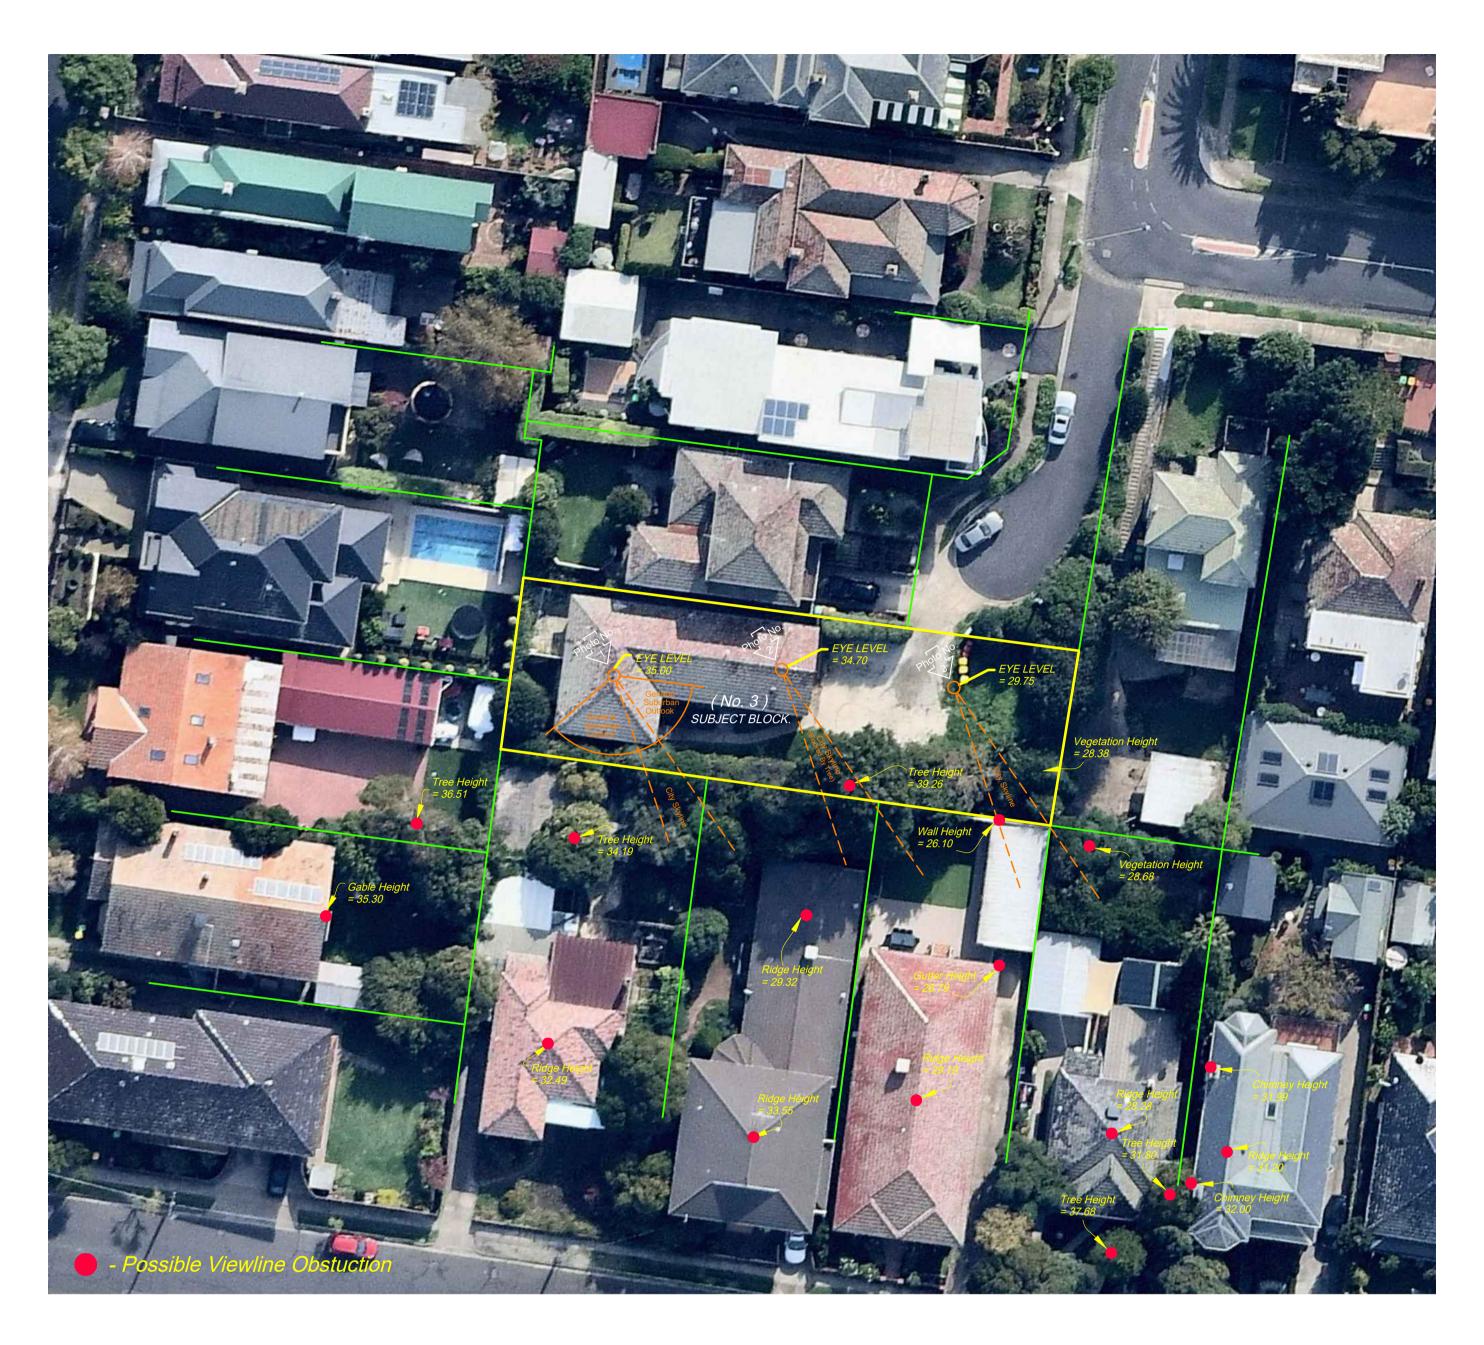

Top of Tree = 39.26

CITY SKYLINE

Gutter Height = 31.81

Photo # 1

EYE LEVEL = 35.00

Photo # 2

EYE LEVEL = 34.70

Photo #3

**EYE LEVEL = 29.75** 

GENERAL NOTES

LEVELS ARE BASED ON AUSTRALIAN HEIGHT DATUM. TITLE OUTLINES AS SHOWN ARE APPROXIMATE ONLY. PHOTO DATE: 28/04/2020.

Existing Conditions Plans
 Site Features Analysis
 Site Contour Survey
 Street-scape Elevations
 Aerial Photography
 Asset Location
 Flood Level Plan
 Bushfire Attack Level Assessment